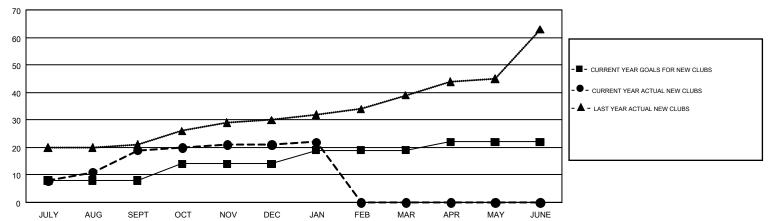

## GOALS AND ACTUAL NEW CLUBS CUMULATIVE

## Multiple District 3234

JAYESH THAKKAR

**LOCATION: INDIA** 

GMT CA 6

| Clubs         |               |           |               | Members               |                           |                         |                                              |  |
|---------------|---------------|-----------|---------------|-----------------------|---------------------------|-------------------------|----------------------------------------------|--|
|               | RESULTS FOR   | 2018-2019 |               | RESULTS FOR 2018-2019 |                           |                         |                                              |  |
| QUARTER       | NEW CLUB GOAL | NEW CLUBS | DROPPED CLUBS | QUARTER               | MEMBER GROWTH NET<br>GOAL | MEMBER GROWTH<br>ACTUAL | DROPPED MEMBERS ACTUAL (including transfers) |  |
| JULY/AUG/SEPT | 8             | 19        | 2             | JULY/AUG/SEPT         | 798                       | 882                     | 509                                          |  |
| OCT/NOV/DEC   | 6             | 2         | 18            | OCT/NOV/DEC           | 480                       | 308                     | 1,459                                        |  |
| JAN/FEB/MAR   | 5             | 1         | 3             | JAN/FEB/MAR           | 96                        | 320                     | 154                                          |  |
| APR/MAY/JUNE  | 3             | 0         | 0             | APR/MAY/JUNE          | -125                      | 0                       | 0                                            |  |