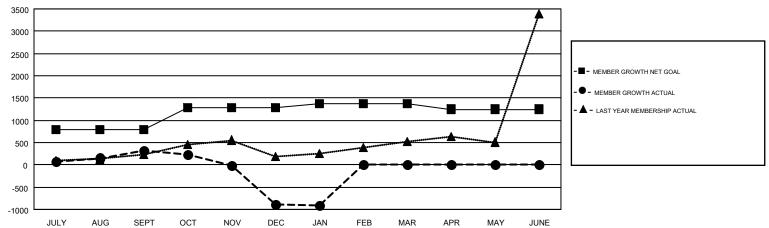

## GOALS AND ACTUAL MEMBERS CUMULATIVE

| DROPPED CLUBS: 23              |       | 150 CLUBS OF 396 ADDED 1 OR MORE<br>NEW MEMBERS | GENDER DISTRIBUTION  MALE 11,094 (65.56%) |                |        |
|--------------------------------|-------|-------------------------------------------------|-------------------------------------------|----------------|--------|
| DROPPED MEMBERS                |       |                                                 | FEMALE                                    | 5,827 (34.44%) |        |
| DECEASED                       | 12    | CLICK HERE FOR CUMULATIVE                       | TOTAL FAMILY UNIT MEMBERS                 |                | 10,149 |
| CLUB CANCELLED 607 OTHER 1,503 |       | MEMBERSHIP DATA                                 | FAMILY MEMBERS PAYING HALF                |                | 5,705  |
| TOTAL                          | 2,122 |                                                 | 0023                                      |                |        |

## Multiple District 3234

JAYESH THAKKAR

**LOCATION: INDIA** 

GMT CA 6

| Clubs         |               |           |               | Members               |                           |                         |                                              |  |
|---------------|---------------|-----------|---------------|-----------------------|---------------------------|-------------------------|----------------------------------------------|--|
|               | RESULTS FOR   | 2018-2019 |               | RESULTS FOR 2018-2019 |                           |                         |                                              |  |
| QUARTER       | NEW CLUB GOAL | NEW CLUBS | DROPPED CLUBS | QUARTER               | MEMBER GROWTH NET<br>GOAL | MEMBER GROWTH<br>ACTUAL | DROPPED MEMBERS ACTUAL (including transfers) |  |
| JULY/AUG/SEPT | 8             | 19        | 2             | JULY/AUG/SEPT         | 798                       | 882                     | 509                                          |  |
| OCT/NOV/DEC   | 6             | 2         | 18            | OCT/NOV/DEC           | 480                       | 308                     | 1,459                                        |  |
| JAN/FEB/MAR   | 5             | 1         | 3             | JAN/FEB/MAR           | 96                        | 320                     | 154                                          |  |
| APR/MAY/JUNE  | 3             | 0         | 0             | APR/MAY/JUNE          | -125                      | 0                       | 0                                            |  |